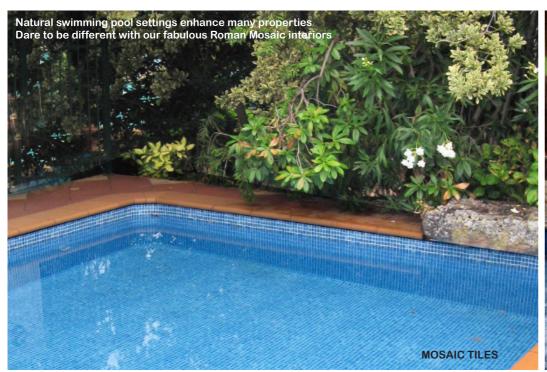

style

A freeform pool can be shaped to fit available space and provide enough pool area for a growing family

> shape your pool to maximise swimming area and suit the garden setting.

With a few modifications boundary fencing can usually be made compliant with Fencing Rules









'Swimlane' pools are more than just decorative - they are functional for fitness and well-being

Glass fences enhance pool areas while providing safe effective compliance with Pool Fencing Rules.

**GET THINGS MOVING!** 

Call us today 0800 227 223 and we will send a chap around with a Tape Measure and Quotation Form!









Insulated Pool Walls with 90mm of refrigeration grade Foam AQUALUX "Child Friendly" pool interior Eliminate Chlorine with our Activated Oxygen System! ... the ULTIMATE swimming pool!













## IF YOU LIKE WHAT WE DO , BUT DON'T NEED ALL THE 'BELLS AND WHISTLES' READ THIS

Our STANDARD pool range suits pool owners where budget is a priority Standard shapes and sizes means there's a pool to suit your family size or needs
- whatever you needs may be!

Our STANDARD pool is a simple Chlorine Pool using Aquagenie skimmer/tablet feeder to provide stabilised chlorine to keep water fresh and clean, and for a few dollars more, you can add the INFILLFOAM refrigeration grade insulation to the pool walls to keep the heat in.

These pools are great fun - and our history of building thousands of these pools for more than over years guarantees your satisfaction!