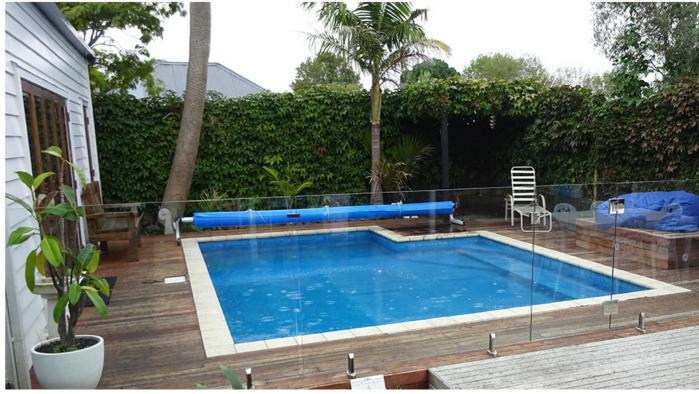

Self powered, it doesn't affect pool water circulation like some cheaper quality pool sweeps.

Supplied with every PRESTIGE pool by Cascade.

The perfect place for this suburban swimming pool!

A top lawn that was under-used, and a nuisanse to mow. Never suitable for the children to play on due to the sloping site.

With a little excavation and a few small retaining walls, Cascade transformed this area into a world-class pool and entertainment area!

The ULTIMATE Pool Water Management System!

+ Activated Oxygen for CHEMICAL FREE pool water!

Or a neglected back garden area that was in a hollow, hard to keep tidy and generally unattractive!

Look how a Cascade pool built a meter above the ground transformed another unused area, adding utility and value to the property!