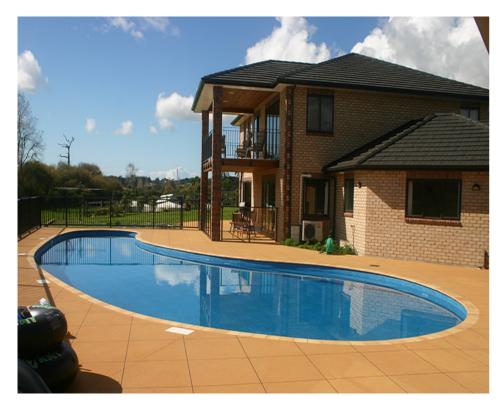

Or a neglected back garden area that was in a hollow, hard to keep tidy and generally unattractive!

Look how a Cascade pool built a meter above the ground transformed another unused area, adding utility and value to the property!