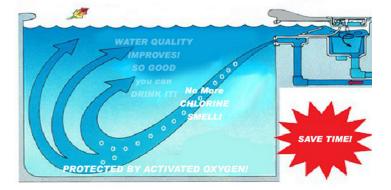

With a little excavation and a few small retaining walls, Cascade transformed this area into a world-class pool and entertainment area!

The ULTIMATE Pool Water Management System!

+ Activated Oxygen for CHEMICAL FREE pool water!