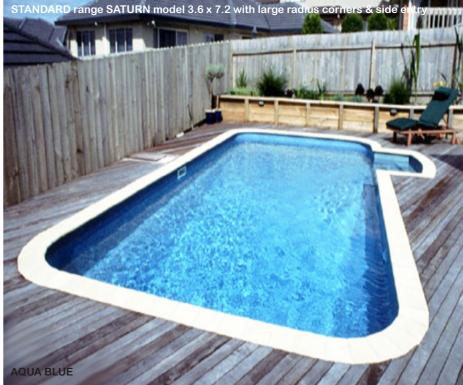

## IF YOU LIKE WHAT WE DO , BUT DON'T NEED ALL THE 'BELLS AND WHISTLES' READ THIS

Our STANDARD pool range suits pool owners where budget is a priority Standard shapes and sizes means there's a pool to suit your family size or needs
- whatever you needs may be!

Our STANDARD pool is a simple Chlorine Pool using Aquagenie skimmer/tablet feeder to provide stabilised chlorine to keep water fresh and clean, and for a few dollars more, you can add the INFILLFOAM refrigeration grade insulation to the pool walls to keep the heat in.