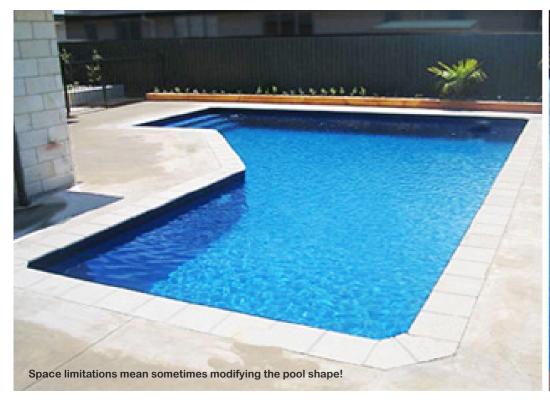

We will tailor your pool to suit your lifestyle

A freeform pool can be shaped to fit available space and provide enough pool area for a growing family

> shape your pool to maximise swimming area and suit the garden setting.

With a few modifications boundary fencing can usually be made compliant with Fencing Rules

'Swimlane' pools are more than just decorative - they are functional for fitness and well-being

Glass fences enhance pool areas while providing safe effective compliance with Pool Fencing Rules.