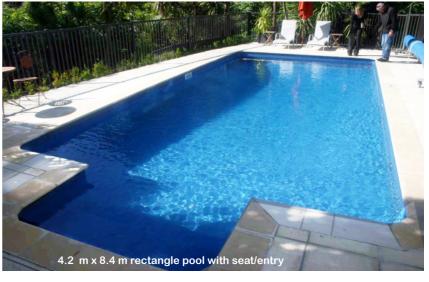

With a few modifications boundary fencing can usually be made compliant with Fencing Rules

'Swimlane' pools are more than just decorative - they are functional for fitness and well-being

Glass fences enhance pool areas while providing safe effective compliance with Pool Fencing Rules.