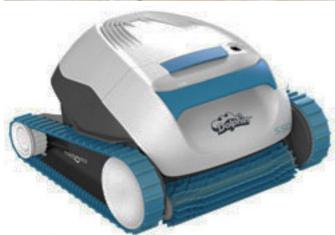

We will design and build your personalised custom shape and size Cascade pool to suit your family and landscape

The amazing little DOLPHIN automatic pool crawler will keep tedious pool cleaning chores to a minimum.

Self powered, it doesn't affect pool water circulation like some cheaper quality pool sweeps.

Supplied with every PRESTIGE pool by Cascade.

The perfect place for this suburban swimming pool!

A top lawn that was under-used, and a nuisanse to mow. Never suitable for the children to play on due to the sloping site.