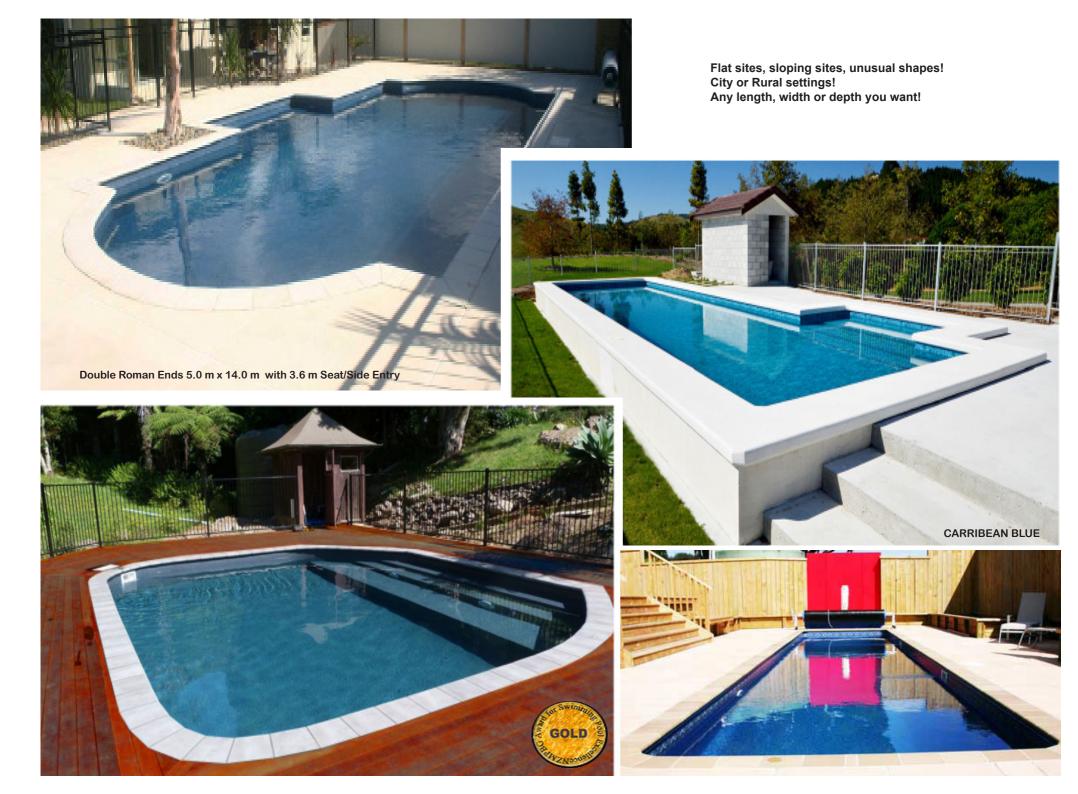

Small, Medium or Large backyard - we can design and build a Cascade pool to suit your family and landscape

Turn that little used area of your garden into a dream swimming pool and barbeque area for family and friends!

We will design and build your personalised custom shape and size Cascade pool to suit your family and landscape

The amazing little DOLPHIN automatic pool crawler will keep tedious pool cleaning chores to a minimum.

So much choice! Every pool we build is different!

Reflecting our customer's need for individuality We Custom-build your pool!

**BAHAMA BLUE** 

MULTIPLE GOLD MEDALS WON IN COMPETITIONS

Attractive swimlane pool tucked down the side of the house turning a wasted space into a recreational area

We will tailor your pool to suit your lifestyle

A freeform pool can be shaped to fit available space and provide enough pool area for a growing family

> shape your pool to maximise swimming area and suit the garden setting.