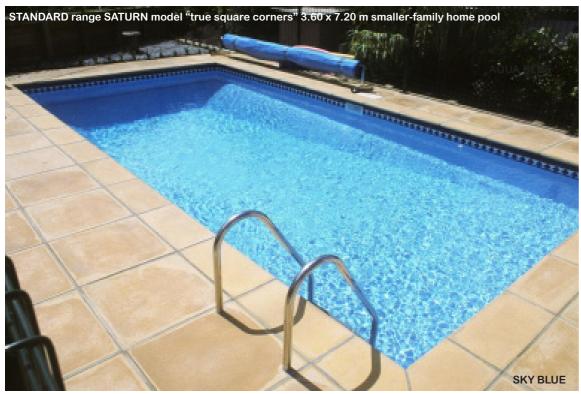

## IF YOU LIKE WHAT WE DO , BUT DON'T NEED ALL THE 'BELLS AND WHISTLES' READ THIS

Our STANDARD pool range suits pool owners where budget is a priority Standard shapes and sizes means there's a pool to suit your family size or needs
- whatever you needs may be!

Our STANDARD pool is a simple Chlorine Pool using Aquagenie skimmer/tablet feeder to provide stabilised chlorine to keep water fresh and clean, and for a few dollars more, you can add the INFILLFOAM refrigeration grade insulation to the pool walls to keep the heat in.