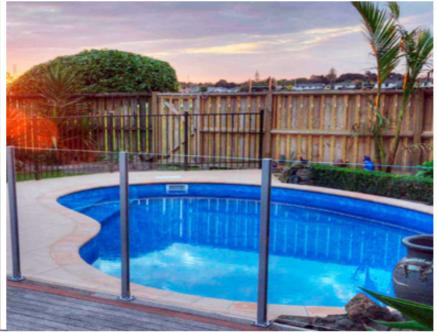

With a few modifications boundary fencing can usually be made compliant with Fencing Rules

'Swimlane' pools are more than just decorative - they are functional for fitness and well-being

Glass fences enhance pool areas while providing safe effective compliance with Pool Fencing Rules.