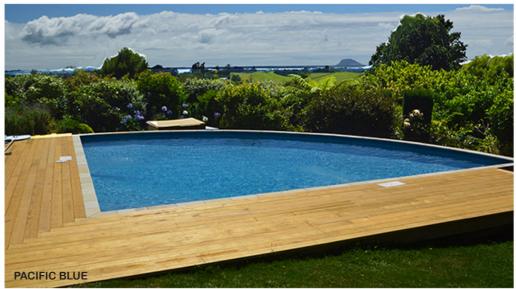

Or a neglected back garden area that was in a hollow, hard to keep tidy and generally unattractive!

Look how a Cascade pool built a meter above the ground transformed another unused area, adding utility and value to the property!